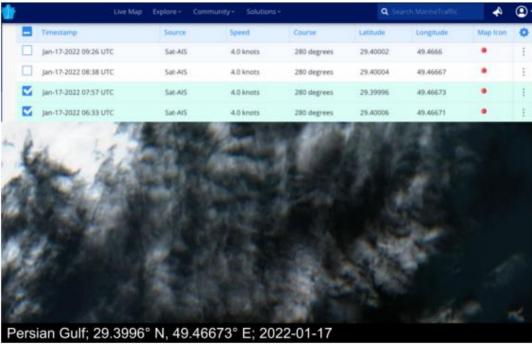

#### February 18, 2022:

 Post-Singapore Transfer: The Suez Rajan was held near Singapore for nearly a year, was eventually told to offload the cargo in Houston

Feb. 12, 2022: The VIRGO was not located at its reported AIS location.