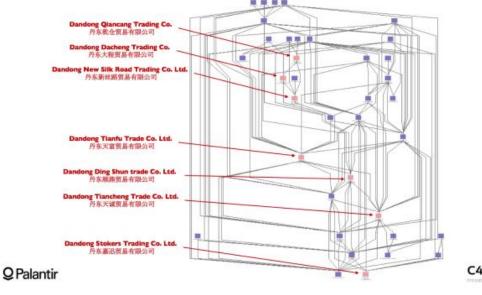

C4ADS

Figure 12: Extended Tianfu Network by Shared Identifiers

Entities on the graph are connected by management and shareholding relationships, as well as through shared identifiers.