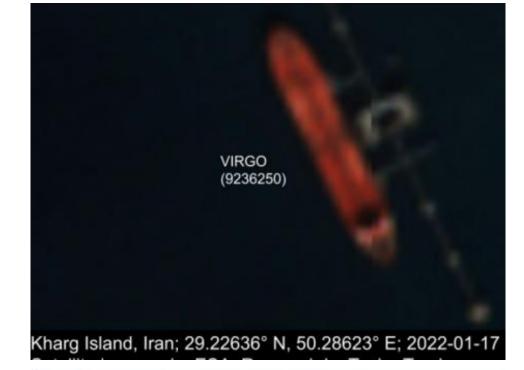

#### 4. Suez Rajan and Virgo Tankers:

- 1. Suez Rajan: Administered by Greek company Empire Navigation and registered in the Marshall Islands. Suez Rajan Limited was the bareboat charterer. Vessel flagged in Marshall Islands.
- 2. Virgo: This tanker transported oil from the Kharg Oil Terminal and transferred it to the Suez Rajan owned / operated by Company C. Vessel flagged in Panama.

### January 14-17, 2022:

- The Virgo tanker entered the Persian Gulf and docks at Berth 11 of the Azarpad at the Kharg Oil Terminal.
- It loaded Iranian oil and departs on January 17, 2022.
- Used fake AIS signals to not appear near the terminal on tracking systems

Jan. 17, 2022: ESA satellite imagery reflects that the Virgo was not present at its AIS reported position.