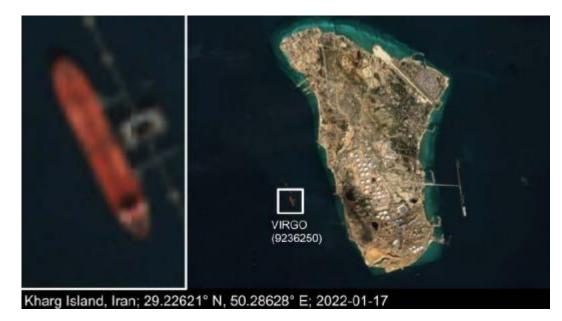

### January 14-17, 2022:

- The Virgo tanker entered the Persian Gulf and docks at Berth 11 of the Azarpad at the Kharg Oil Terminal.
- It loaded Iranian oil and departs on January 17, 2022.
- Used fake AIS signals to not appear near the terminal on tracking systems

Jan. 17, 2022: ESA satellite imagery reflects that the Virgo was not present at its AIS reported position.