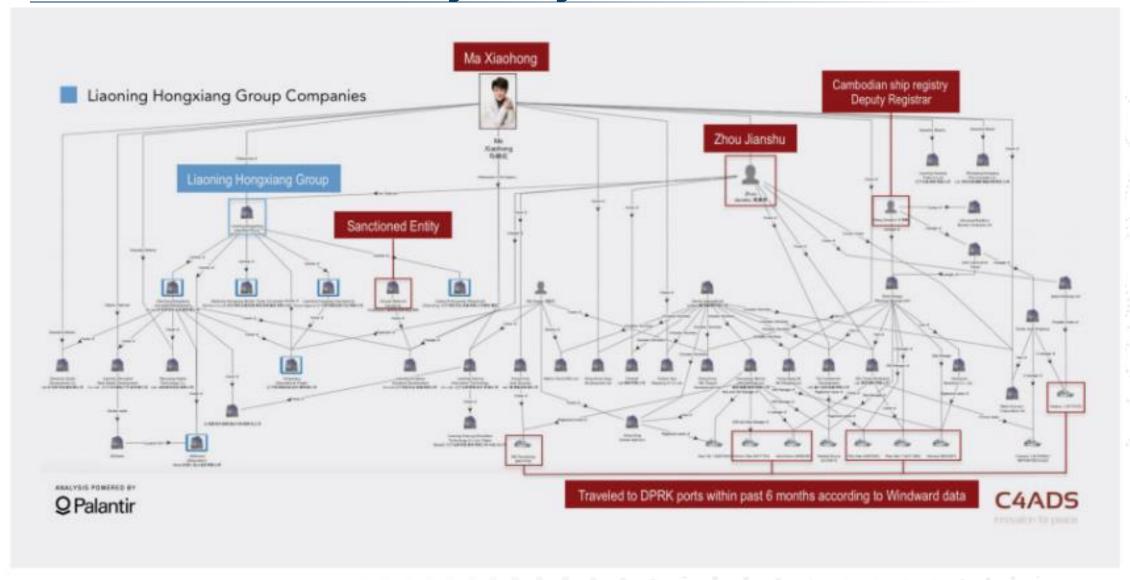

## **Case Study 2: Dandong Hongxiang (DHID)**

- Case Focus: The Dandong Hongxiang Industrial Development Co. Ltd. (DHID) case
- Significance: Illustrates North Korea's methods for circumventing international sanctions using complex interconnected webs
- Main Activities: Facilitating financial transactions and procuring materials for North Korea's WMD and ballistic missile programs.
- Methodologies: Use of international networks, front companies, and complex financial transactions.

# The DHID Case: Key Players

- Dandong Hongxiang Industrial Development (DHID): A Chinese trading company instrumental in North Korea's sanctions evasion network.
- Liaoning Hongxiang Group: DHID subsidiary and another "gateway company"
- Ma Xiaohong: Founder and head of DHID, orchestrated the company's illicit operations.
- Zhou Jianshu, Luo Chuanxu, and Hong Jinhua: Senior managers at DHID involved in the network.
- Kim Jong Chol North Korean procurement in Malaysia
- Korea Kwangson Banking Corp (KKBC) Designated North Korean Bank

Figure 5: Dandong Hongxiang Global Network