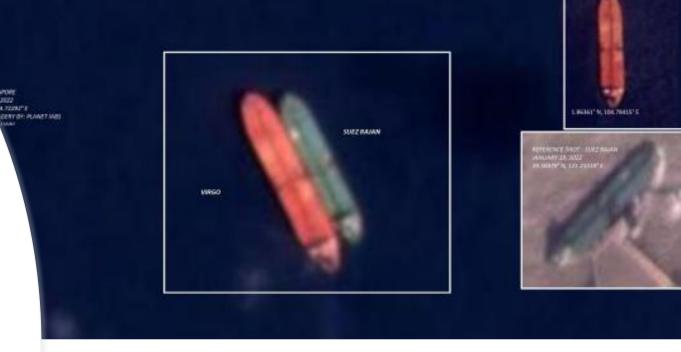

#### February 12-14, 2022:

- The Suez Rajan engages in an STS transfer with the Virgo near the EOPL anchorage off Singapore, also broadcasting a fake location.
- This transfer involves 976,483 barrels of oil, effectively masking the Iranian origin of the cargo.
- The captain and chief officer of the Suez Rajan, under instructions from Empire Navigation Inc., falsified the vessel's oil record book. They recorded only the initial, smaller transfer from the CS Brilliance and omitted the significantly larger transfer from the Virgo