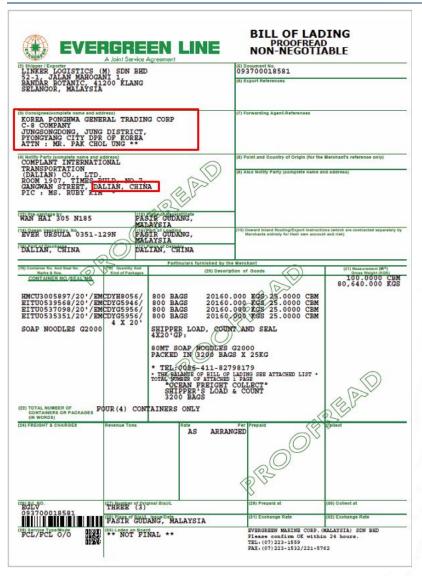

# The DHID Case: Malaysian links

Ri Jong Chol – linked to Kim Jong Nam assassination

- Based in Malaysia
- Involved with many North Korean companies
- Had Ma's number in his phone
- Ma also was the sole director of Golden Sunrise Finance Broking, a Malaysia based company that DHID used for payments
- Ri used these companies to make payments through Malaysian and Chinese banks

# The DHID Case: Malaysian links

- Malaysian Suppliers
- Malaysian banks involved in payments
- Shipped to Dalian (later DPRK)
- Vessels could be linked to the same networks
- Trade is not sanctioned
- BUT involves sanctioned parties