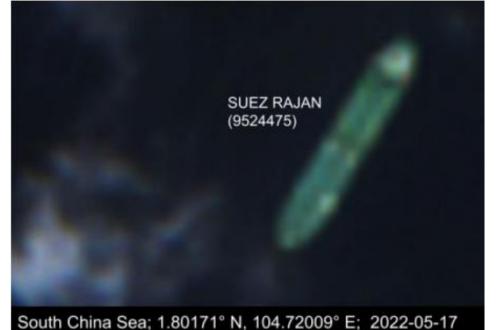

## Case Study 1: Suez Rajan Limited

- Crude oil shipments from Iran to China in 2022
- The sale of the oil was in support of US designated organizations
- The network processed payments through US financial system
- The case involved multiple deceptive shipping practices in order to hide the nature of the trade, including AIS manipulation, STS, fake documents
- Like several instances with Iran, the case resulted in diplomatic tension and reactive vessel seizures

#### 4. Suez Rajan and Virgo Tankers:

- 1. Suez Rajan: Administered by Greek company Empire Navigation and registered in the Marshall Islands. Suez Rajan Limited was the bareboat charterer. Vessel flagged in Marshall Islands.
- 2. Virgo: This tanker transported oil from the Kharg Oil Terminal and transferred it to the Suez Rajan owned / operated by Company C. Vessel flagged in Panama.

#### 5. Company B:

1. A Hong Kong-based company that chartered the Suez Rajan to facilitate the transportation of the oil.